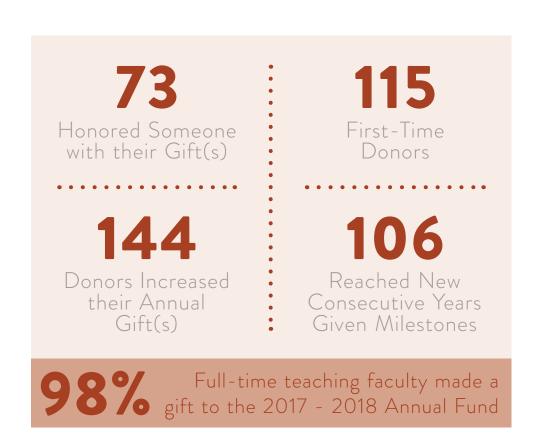

# 2017 - 2018 Annual Fund Dashboard

The 2017 - 2018 Annual Fund provided 6% of the School's operating budget, which is equivalent to \$1,500 per student. The Annual Fund improves the learning environment, experience, and educational preparedness of every student.

#### **893 DONORS**