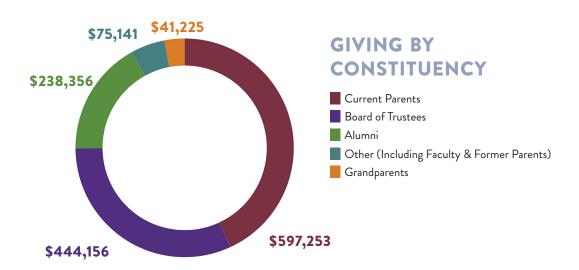

When I think of our Annual Fund, it is this vibrant community that comes to mind. At its most basic level, our Annual Fund is people helping people, a shining example of our community coming together to "close the gap" between what a School education costs per student and what is covered by tuition payments. Last year, with the support of our community members who raised \$1.4 million, we were able to provide each student with a personalized educational experience, one that our faculty and staff members are proud to