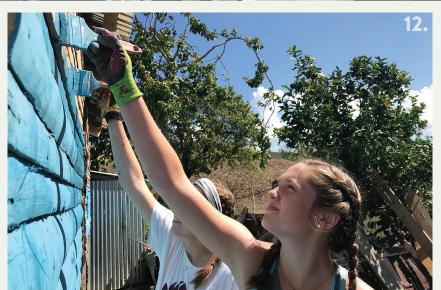

- 12. Grace Blum '20 and Katie Eastlack '20 paint the house they and their team of classmates built on an international engagement trip to the Dominican Republic.
- 13. David Jones' science class, including Xavier Harris '25 and Sammy Gunther '25, uses heat to identify different solutions.