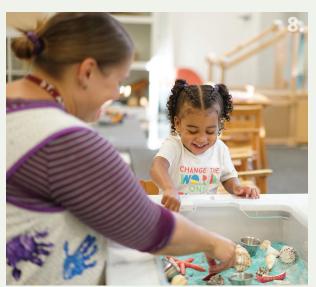

- 7. Ryan Price '21 brings the ball down on offense during a game against Collegiate School.
- 8. Sam Preston engages with Adaeza Crawford '34 in a Pre-School sensory bin.
- 9. Legos are used to build robots and other projects in the Lego League Quest headed by Learning Village Coordinator of Computer Coding Instruction & Initiatives Kim Wilkens.
- 10. Julie Freeman '18 caps off her St. Anne's-Belfield School experience at Commencement, receiving her diploma from then Chair of the Board of Trustees Rich Booth and Head of School David Lourie.
- 11. Grace Yin '31 uses her School-provided iPad to practice computer science.