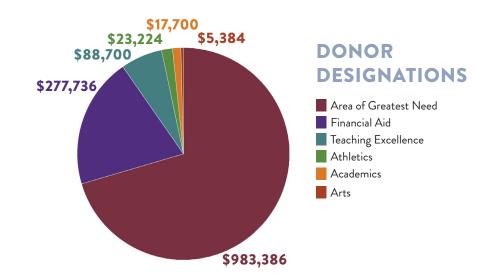

# 2017 - 2018 YEAR IN REVIEW

RESTRICTED CURRENT-USE &

|              | ANNUAL FUND                                                      | CAPITAL GIFTS                                                                                                                                                      | ENDOWED GIFTS                                                                                   |
|--------------|------------------------------------------------------------------|--------------------------------------------------------------------------------------------------------------------------------------------------------------------|-------------------------------------------------------------------------------------------------|
| LONDS NAISED | \$1.396<br>MILLION                                               | \$3.732<br>MILLION*                                                                                                                                                | \$1.159<br>MILLION*                                                                             |
|              | Arts, Athletics, Financial Aid, Academics, & Teaching Excellence | Computer Science Initiative, Faculty Professional Development, Facilities Enhancements, Financial Aid & Scholarships, Learning Specialists, Singapore Math, & More | Athletics, The Booth Family Inspiration Speaks Series, Learning Village Library, Travel, & More |