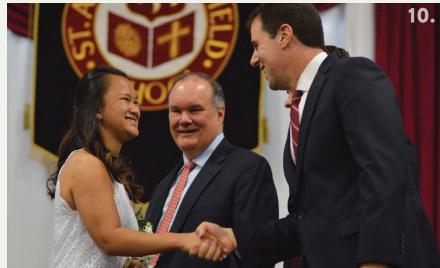

- 7. Ryan Price '21 brings the ball down on offense during a game against Collegiate School.
- 8. Sam Preston engages with Adaeza Crawford '34 in a Pre-School sensory bin.
- 9. Legos are used to build robots and other projects in the Lego League Quest headed by Learning Village Coordinator of Computer Coding Instruction & Initiatives Kim Wilkens.
- 10. Julie Freeman '18 caps off her St. Anne's-Belfield School experience at Commencement, receiving her diploma from then Chair of the Board of Trustees Rich Booth and Head of School David Lourie.
- 11. Grace Yin '31 uses her School-provided iPad to practice computer science.