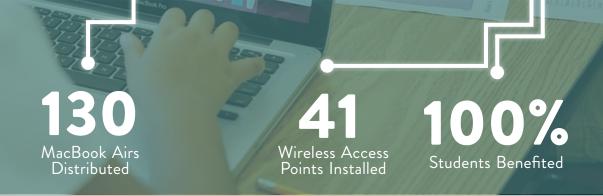

# THE TECHNOLOGY FUND

In the past three years, the Technology Fund has provided more than \$435,000 in software, hardware, network upgrades, and equipment to bring our campuses and classrooms to the forefront of 21st Century learning. Here is an overview of the fund and some of the items recently provided:

"This fund has transformed the use of technology at the School into a tool. Technology is naturally embedded into the classroom every day, and can be a part of how we teach instead of what we teach. As a part of the 1:1 Program, each Grades K - 6 student has access to an individual device for their own use, enabling them to be active creators rather than passive consumers of technology."