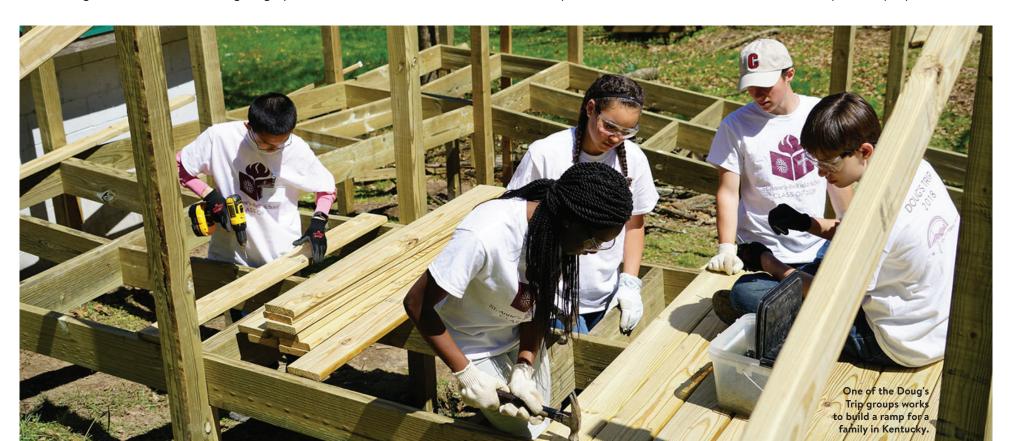

# A Decade of **Doug's Trip**

In April 2018, the entire St. Anne's-Belfield School freshman class traveled to Martin, Ky. for the tenth annual Doug's Trip.

Working with the Christian Appalachia Project (CAP), students spent the week engaged in construction projects from the "Grow Appalachia" community garden, in which they improved soil in the high tunnel greenhouse, designed and built tables and a community lending library, and undertook various gardening projects, to working on Camp Shawnee improving facilities for the Appalachian children who might not otherwise be able to attend a summer camp, to upgrading handicapped access to private residences. Organized by Dr. Bob Troy, Upper School science, students prepared for their work by attending a skills camp to learn basic hand tools and undertaking fundraising to support their travel.

"Doug's Trip is an incredible School tradition," said Peter Quagliaroli, head of the Upper School. "Not only does the freshman class come together to work cooperatively in the service of others, but students are able to experience another culture, travel to another region of the country, and reflect in real time on what they are experiencing and how they have grown. Such a purposeful approach to community service is truly reflective of the School's core values of integrity, curiosity, diversity, creativity, agency, and impact."

Begun in 2009, Doug's Trip was a gift from the Class of 2008, named in memory of their classmate Douglas Robert Wardle who passed away unexpectedly while on a service trip in Nicaragua in August 2007. That first year, the ninth grade traveled to Pass Christian, Miss. to aid victims of Hurricane Katrina. Over the years, School students have returned to the Mississippi Gulf Coast as well as traveled to the Appalachian Mountains in Kentucky.